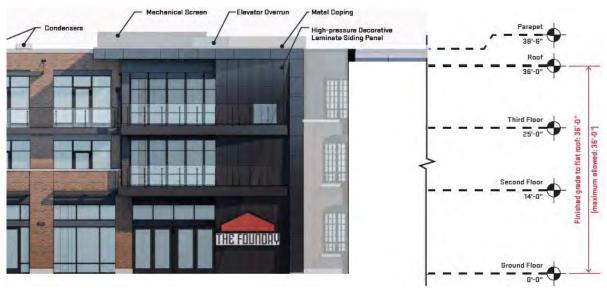

#### Response:

The applicant is requesting a height variance of 6' which would increase the allowed maximum building height from 36' per Ordinance to 42'. The reason behind this request is to accommodate potential leasing opportunities for the required non-residential uses on the ground level of the structure. The targeted commercial uses for this space include retailers, in particular green grocers, who require a significantly greater volume within the first level than is presently allowed based upon the current maximum height. The only alternative beyond increasing the overall building height would be to lower the first level finish floor to accommodate this volume. The practical difficulties that limit this application include:

#### Response:

The variance being requested is to increase the top of roof structure height above grade. The allowed and approved height is 36' above grade. The height proposed as part of this request is to be 42' above grade, or a request for an additional 6' of building height. This will accommodate the requested minimum first floor interior height requirements that are necessary to attract potential commercial tenants, including green grocers presently under consideration.