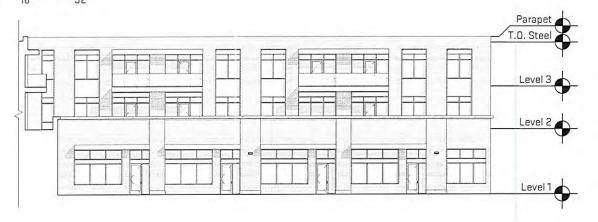

#### Response:

The applicant is requesting a height variance of 6' which would increase the allowed maximum building height from 36' per Ordinance to 42'. The reason behind this request is to accommodate potential leasing opportunities for the required non-residential uses on the ground level of the structure. The targeted commercial uses for this space include retailers, in particular green grocers, who require a significantly greater volume within the first level than is presently allowed based upon the current maximum height. The only alternative beyond increasing the overall building height would be to lower the first level finish floor to accommodate this volume. The practical difficulties that limit this application include:

#### Response:

The variance being requested is to increase the top of roof structure height above grade. The allowed and approved height is 36' above grade. The height proposed as part of this request is to be 42' above grade, or a request for an additional 6' of building height. This will accommodate the requested minimum first floor interior height requirements that are necessary to attract potential commercial tenants, including green grocers presently under consideration.

1. The maximum building height in CSO is 36'. You will need a 6' height variance to construct the building as proposed.

Phone: 734-662-2200

Fax: 734-662-1935

Brent A. Strong, Building Official

Code Enforcement Services