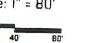

#### Response:

The applicant is requesting a height variance of 6' which would increase the allowed maximum building height from 36' per Ordinance to 42'. The reason behind this request is to accommodate potential leasing opportunities for the required non-residential uses on the ground level of the structure. The targeted commercial uses for this space include retailers, in particular green grocers, who require a significantly greater volume within the first level than is presently allowed based upon the current maximum height. The only alternative beyond increasing the overall building height would be to lower the first level finish floor to accommodate this volume. The practical difficulties that limit this application include:

#### Response:

The variance being requested is to increase the top of roof structure height above grade. The allowed and approved height is 36' above grade. The height proposed as part of this request is to be 42' above grade, or a request for an additional 6' of building height. This will accommodate the requested minimum first floor interior height requirements that are necessary to attract potential commercial tenants, including green grocers presently under consideration.

1. The maximum building height in CSO is 36'. You will need a 6' height variance to construct the building as proposed.

Phone: 734-662-2200

Fax: 734-662-1935

Brent A. Strong, Building Official

Code Enforcement Services