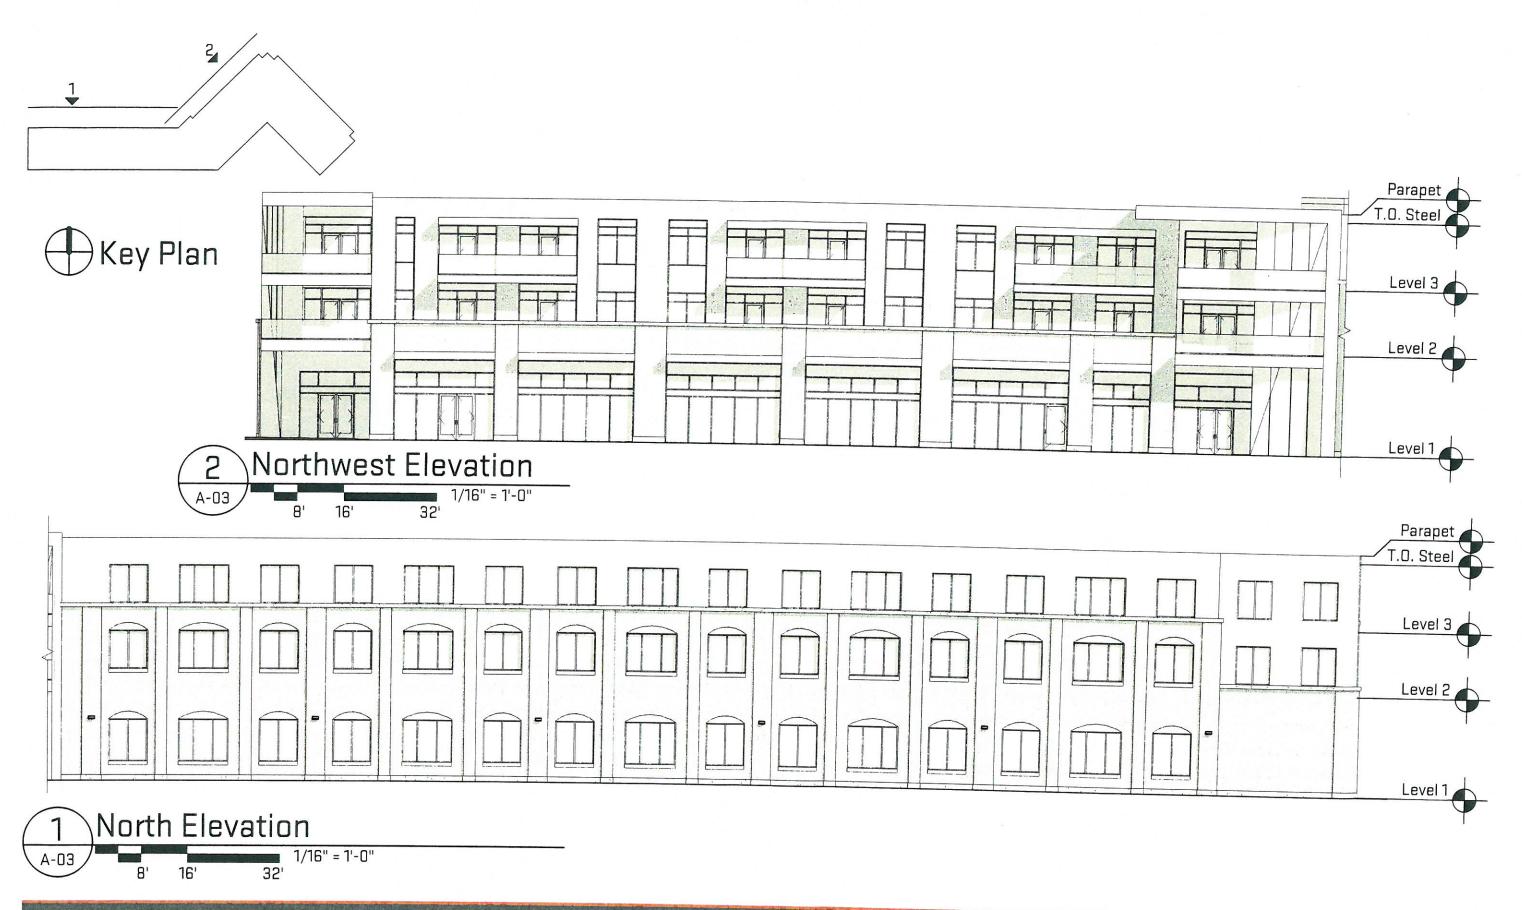

#### Response:

The applicant is requesting a height variance of 6' which would increase the allowed maximum building height from 36' per Ordinance to 42'. The reason behind this request is to accommodate potential leasing opportunities for the required non-residential uses on the ground level of the structure. The targeted commercial uses for this space include retailers, in particular green grocers, who require a significantly greater volume within the first level than is presently allowed based upon the current maximum height. The only alternative beyond increasing the overall building height would be to lower the first level finish floor to accommodate this volume. The practical difficulties that limit this application include:

#### Response:

The variance being requested is to increase the top of roof structure height above grade. The allowed and approved height is 36' above grade. The height proposed as part of this request is to be 42' above grade, or a request for an additional 6' of building height. This will accommodate the requested minimum first floor interior height requirements that are necessary to attract potential commercial tenants, including green grocers presently under consideration.

1. The maximum building height in CSO is 36'. You will need a 6' height variance to construct the building as proposed.

Phone: 734-662-2200

Fax: 734-662-1935

Brent A. Strong, Building Official

Code Enforcement Services