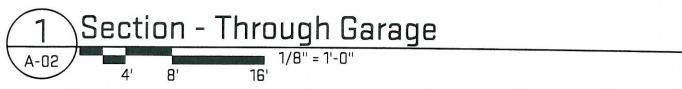

#### Response:

The applicant is requesting a height variance of 6' which would increase the allowed maximum building height from 36' per Ordinance to 42'. The reason behind this request is to accommodate potential leasing opportunities for the required non-residential uses on the ground level of the structure. The targeted commercial uses for this space include retailers, in particular green grocers, who require a significantly greater volume within the first level than is presently allowed based upon the current maximum height. The only alternative beyond increasing the overall building height would be to lower the first level finish floor to accommodate this volume. The practical difficulties that limit this application include:

#### Response:

The variance being requested is to increase the top of roof structure height above grade. The allowed and approved height is 36' above grade. The height proposed as part of this request is to be 42' above grade, or a request for an additional 6' of building height. This will accommodate the requested minimum first floor interior height requirements that are necessary to attract potential commercial tenants, including green grocers presently under consideration.