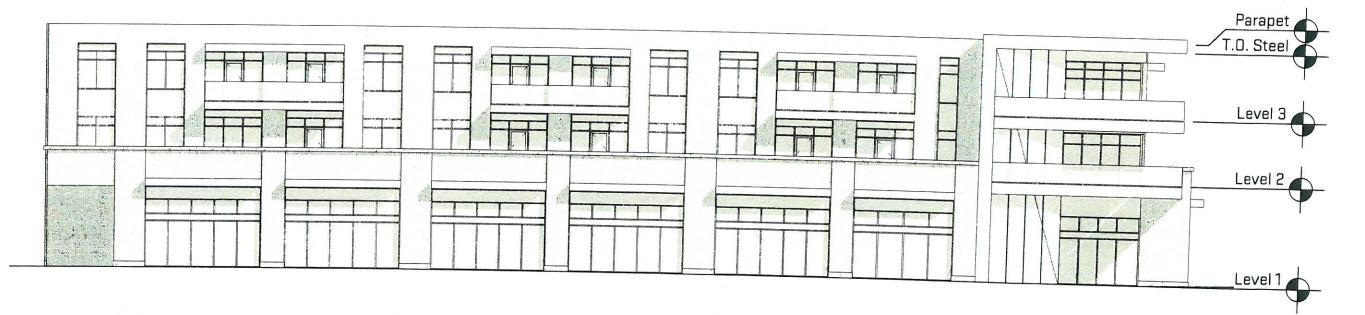

#### Response:

The applicant is requesting a height variance of 6' which would increase the allowed maximum building height from 36' per Ordinance to 42'. The reason behind this request is to accommodate potential leasing opportunities for the required non-residential uses on the ground level of the structure. The targeted commercial uses for this space include retailers, in particular green grocers, who require a significantly greater volume within the first level than is presently allowed based upon the current maximum height. The only alternative beyond increasing the overall building height would be to lower the first level finish floor to accommodate this volume. The practical difficulties that limit this application include:

#### Response:

The variance being requested is to increase the top of roof structure height above grade. The allowed and approved height is 36' above grade. The height proposed as part of this request is to be 42' above grade, or a request for an additional 6' of building height. This will accommodate the requested minimum first floor interior height requirements that are necessary to attract potential commercial tenants, including green grocers presently under consideration.

#### Response:

The use or function of the building does not change in any substantive measure that would directly or indirectly impact public safety or create a public nuisance.

16'

O X STUDIO

2 Southeast Elevation
8' 16' 32' 1/16" = 1'-0"

O X STUDIO

2 Southeast Elevation

8' 16' 32' 1/16" = 1'-0"

O X STUDIO

Partial South Elevation (West)

A-06

B' 16' 32' 1/16" = 1'-0"

Partial South Elevation (East)