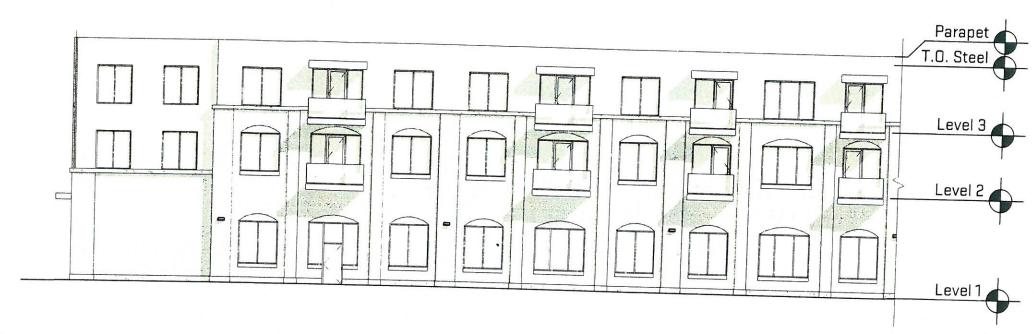

O X STUDIO

2 Southeast Elevation

8' 16' 32' 1/16" = 1'-0"

O X STUDIO

Partial South Elevation (West)

A-06

B' 16' 32' 1/16" = 1'-0"

Partial South Elevation (East)

8' 16' 32' 1/16" = 1'-0"

O|X STUDIO

O|X STUDIO