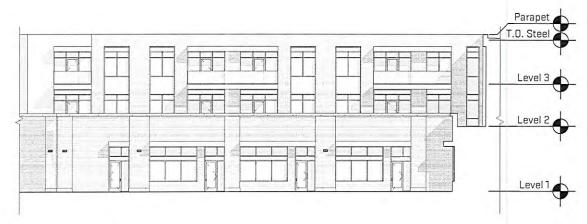

#### Response:

The applicant is requesting a height variance of 6' which would increase the allowed maximum building height from 36' per Ordinance to 42'. The reason behind this request is to accommodate potential leasing opportunities for the required non-residential uses on the ground level of the structure. The targeted commercial uses for this space include retailers, in particular green grocers, who require a significantly greater volume within the first level than is presently allowed based upon the current maximum height. The only alternative beyond increasing the overall building height would be to lower the first level finish floor to accommodate this volume. The practical difficulties that limit this application include:

#### Response:

The variance being requested is to increase the top of roof structure height above grade. The allowed and approved height is 36' above grade. The height proposed as part of this request is to be 42' above grade, or a request for an additional 6' of building height. This will accommodate the requested minimum first floor interior height requirements that are necessary to attract potential commercial tenants, including green grocers presently under consideration.

1. The maximum building height in CSO is 36'. You will need a 6' height variance to construct the building as proposed.

Phone: 734-662-2200

Fax: 734-662-1935

Brent A. Strong, Building Official

Code Enforcement Services