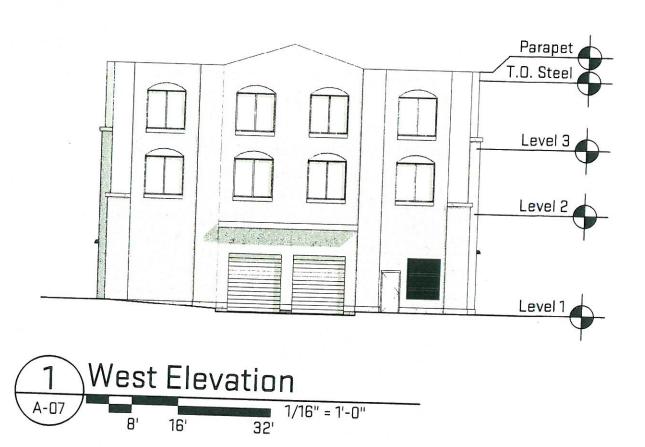

O X STUDIO

2 Southeast Elevation

8' 16' 32' 1/16" = 1'-0"

O X STUDIO

Partial South Elevation (West)

A-06

B' 16' 32' 1/16" = 1'-0"

Partial South Elevation (East)

8' 16' 32' 1/16" = 1'-0"

O|X STUDIO

O|X STUDIO