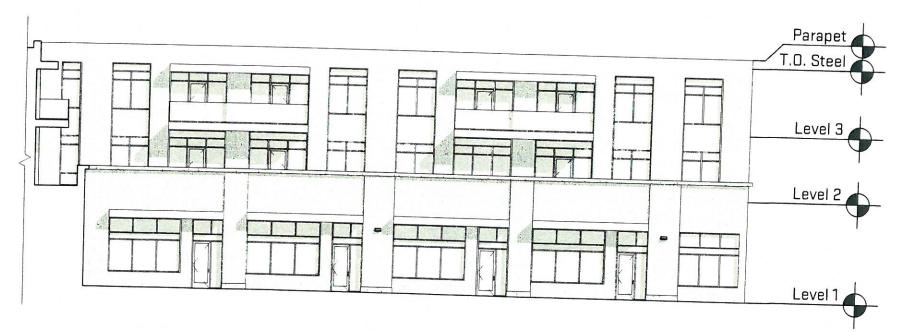

O X STUDIO

2 Southeast Elevation

8' 16' 32' 1/16" = 1'-0"

O X STUDIO

Partial South Elevation (West)

A-06

B' 16' 32' 1/16" = 1'-0"

Partial South Elevation (East)

8' 16' 32' 1/16" = 1'-0"

O|X STUDIO

O|X STUDIO