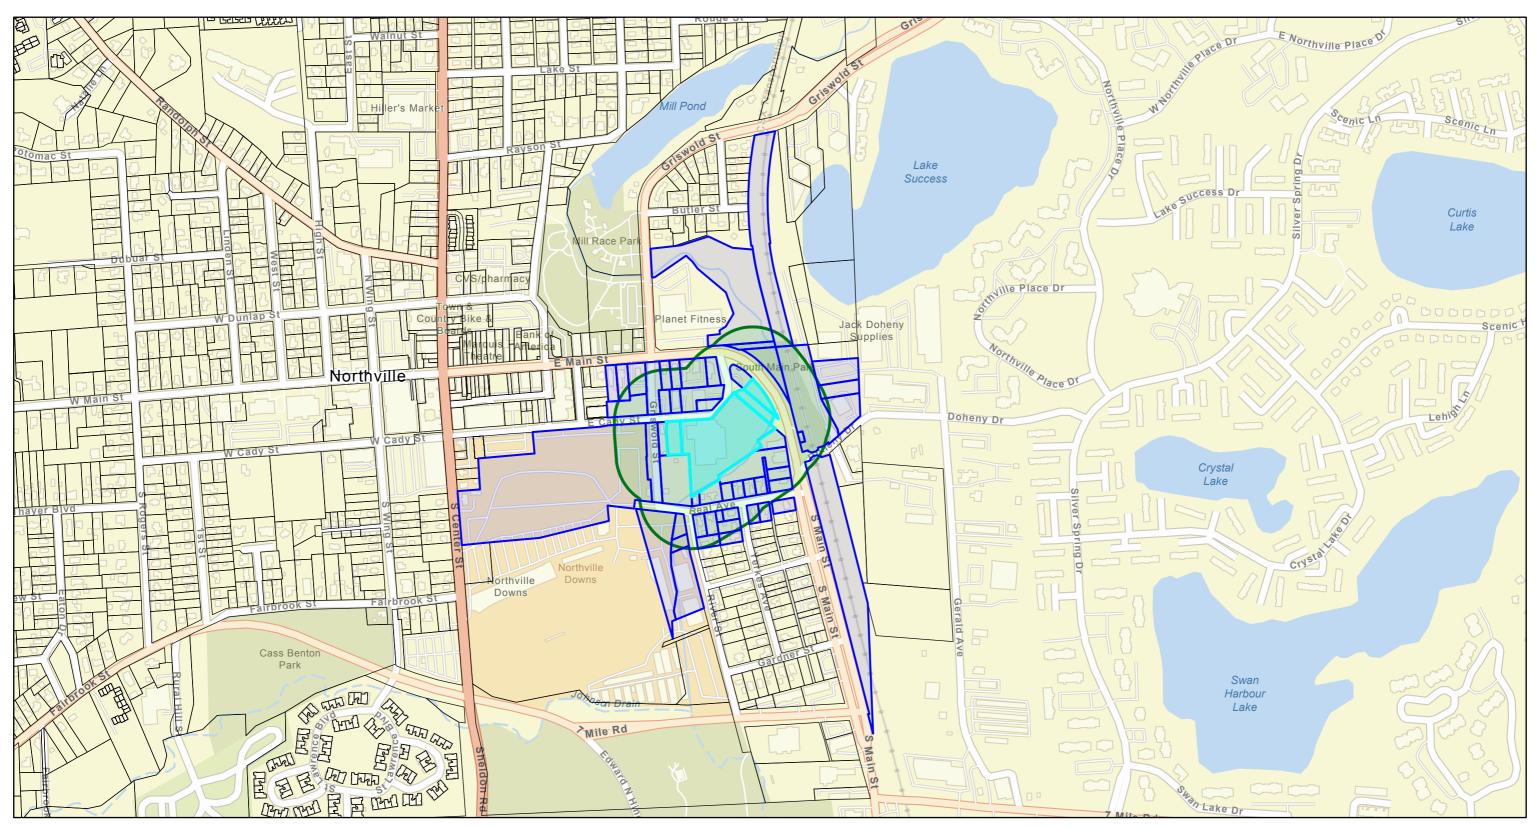

#### Response:

The applicant is requesting a height variance of 6' which would increase the allowed maximum building height from 36' per Ordinance to 42'. The reason behind this request is to accommodate potential leasing opportunities for the required non-residential uses on the ground level of the structure. The targeted commercial uses for this space include retailers, in particular green grocers, who require a significantly greater volume within the first level than is presently allowed based upon the current maximum height. The only alternative beyond increasing the overall building height would be to lower the first level finish floor to accommodate this volume. The practical difficulties that limit this application include:

#### Response:

The variance being requested is to increase the top of roof structure height above grade. The allowed and approved height is 36' above grade. The height proposed as part of this request is to be 42' above grade, or a request for an additional 6' of building height. This will accommodate the requested minimum first floor interior height requirements that are necessary to attract potential commercial tenants, including green grocers presently under consideration.