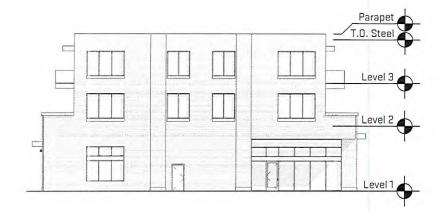

#### Response:

The applicant is requesting a height variance of 6' which would increase the allowed maximum building height from 36' per Ordinance to 42'. The reason behind this request is to accommodate potential leasing opportunities for the required non-residential uses on the ground level of the structure. The targeted commercial uses for this space include retailers, in particular green grocers, who require a significantly greater volume within the first level than is presently allowed based upon the current maximum height. The only alternative beyond increasing the overall building height would be to lower the first level finish floor to accommodate this volume. The practical difficulties that limit this application include:

#### Response:

The variance being requested is to increase the top of roof structure height above grade. The allowed and approved height is 36' above grade. The height proposed as part of this request is to be 42' above grade, or a request for an additional 6' of building height. This will accommodate the requested minimum first floor interior height requirements that are necessary to attract potential commercial tenants, including green grocers presently under consideration.

1. The maximum building height in CSO is 36'. You will need a 6' height variance to construct the building as proposed.

Phone: 734-662-2200

Fax: 734-662-1935

Brent A. Strong, Building Official

Code Enforcement Services