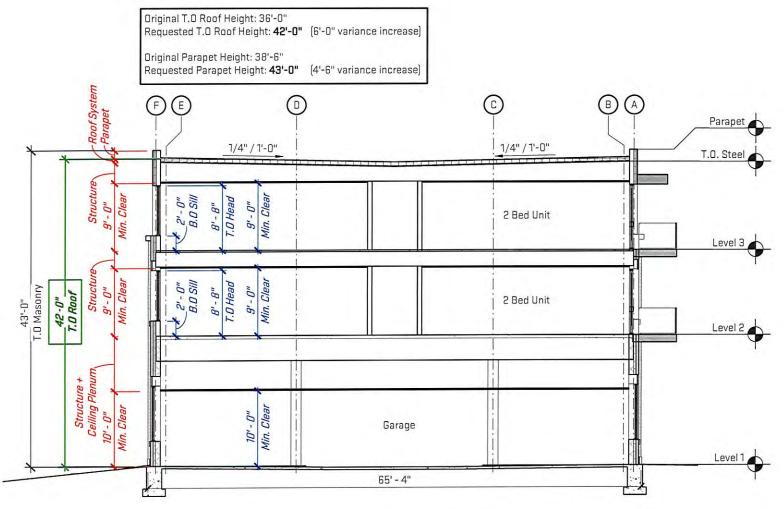

#### Response:

The applicant is requesting a height variance of 6' which would increase the allowed maximum building height from 36' per Ordinance to 42'. The reason behind this request is to accommodate potential leasing opportunities for the required non-residential uses on the ground level of the structure. The targeted commercial uses for this space include retailers, in particular green grocers, who require a significantly greater volume within the first level than is presently allowed based upon the current maximum height. The only alternative beyond increasing the overall building height would be to lower the first level finish floor to accommodate this volume. The practical difficulties that limit this application include:

- a) The building finish floor cannot be depressed to a point lower than the adjoining grades. Doing so would cause disruption to the existing soils and the direct impact of the brownfield/soils beneath the structure including potential removal of dirty soils in the process. Additionally, the entire below grade condition needs to be fully encapsulated with a continuous sealed vapor barrier which would allow for the required below-building venting in conformance with the brownfield requirements. Pushing the slab downwards is not allowed as a physical envelope of this below grade condition is not possible with a stepped floor condition.
- b) Additionally, lowering this slab by 6' would introduce a challenge to provide accessible access into the space. The only possible way this could be introduced, were it even possible based upon the brownfield issues, would be the introduction of dramatic ramps or other forms of vertical transportation such as elevators or limited-use, limited access lifts. Further, it would diminish the ease of access that most tenants would desire and mitigate the walk-out characteristics of outdoor connection and use.
- 2. Substantial Justice: Granting of a requested variance or appeal would do substantial justice to the applicant as well as to other property owners in the district; or, as an alternative, granting of lesser variance than requested would give substantial relief to the owner of the property involved and be more consistent with justice to other property owners.

#### Response:

The variance being requested is to increase the top of roof structure height above grade. The allowed and approved height is 36' above grade. The height proposed as part of this request is to be 42' above grade, or a request for an additional 6' of building height. This will accommodate the requested minimum first floor interior height requirements that are necessary to attract potential commercial tenants, including green grocers presently under consideration.