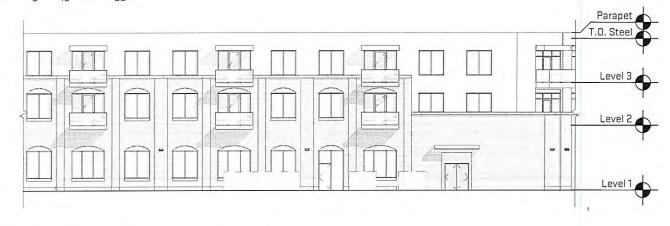

O X STUDIO

2 Southeast Elevation

8' 16' 32' 1/16" = 1'-0"

O X STUDIO

Partial South Elevation (West)

A-06

B' 16' 32' 1/16" = 1'-0"

Partial South Elevation (East)