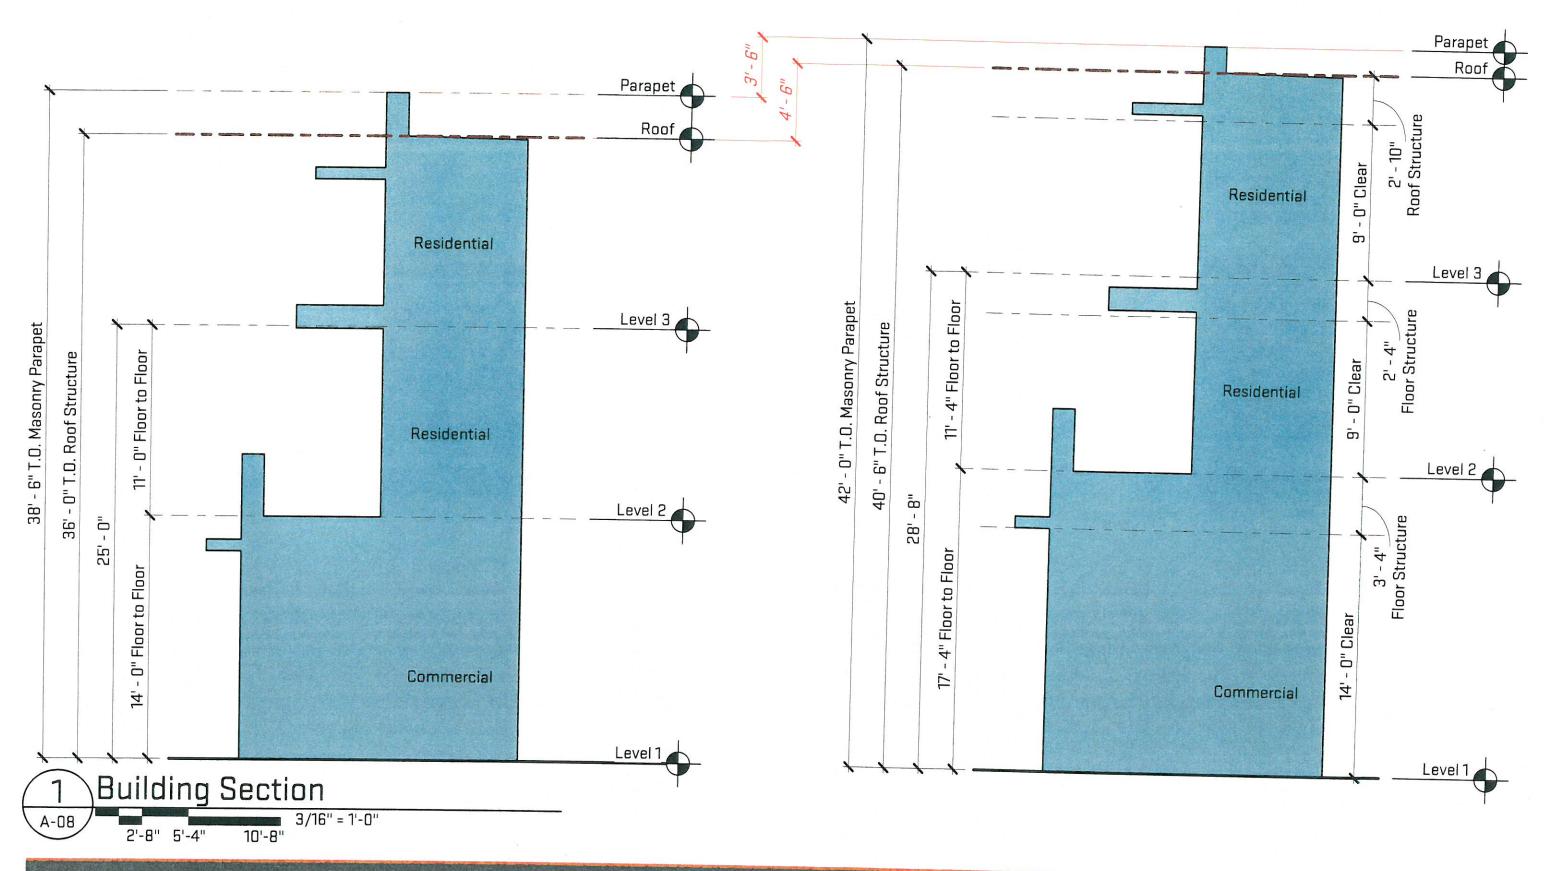

#### Response:

The applicant is requesting a height variance of 6' which would increase the allowed maximum building height from 36' per Ordinance to 42'. The reason behind this request is to accommodate potential leasing opportunities for the required non-residential uses on the ground level of the structure. The targeted commercial uses for this space include retailers, in particular green grocers, who require a significantly greater volume within the first level than is presently allowed based upon the current maximum height. The only alternative beyond increasing the overall building height would be to lower the first level finish floor to accommodate this volume. The practical difficulties that limit this application include:

#### Response:

The variance being requested is to increase the top of roof structure height above grade. The allowed and approved height is 36' above grade. The height proposed as part of this request is to be 42' above grade, or a request for an additional 6' of building height. This will accommodate the requested minimum first floor interior height requirements that are necessary to attract potential commercial tenants, including green grocers presently under consideration.

1. The maximum building height in CSO is 36'. You will need a 6' height variance to construct the building as proposed.

Phone: 734-662-2200

Fax: 734-662-1935

Brent A. Strong, Building Official

Code Enforcement Services