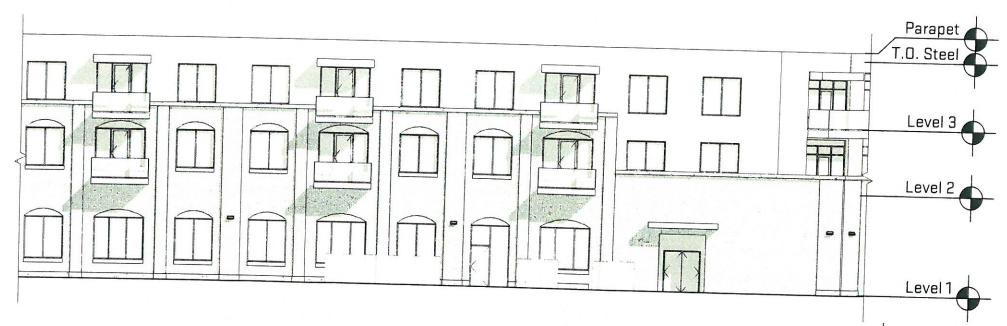

O X STUDIO

2 Southeast Elevation

8' 16' 32' 1/16" = 1'-0"

O X STUDIO

Partial South Elevation (West)

A-06

B' 16' 32' 1/16" = 1'-0"

Partial South Elevation (East)

8' 16' 32' 1/16" = 1'-0"

O|X STUDIO

O|X STUDIO