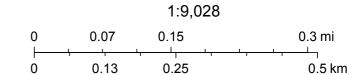

#### Response:

The applicant is requesting a height variance of 6' which would increase the allowed maximum building height from 36' per Ordinance to 42'. The reason behind this request is to accommodate potential leasing opportunities for the required non-residential uses on the ground level of the structure. The targeted commercial uses for this space include retailers, in particular green grocers, who require a significantly greater volume within the first level than is presently allowed based upon the current maximum height. The only alternative beyond increasing the overall building height would be to lower the first level finish floor to accommodate this volume. The practical difficulties that limit this application include:

#### Response:

The variance being requested is to increase the top of roof structure height above grade. The allowed and approved height is 36' above grade. The height proposed as part of this request is to be 42' above grade, or a request for an additional 6' of building height. This will accommodate the requested minimum first floor interior height requirements that are necessary to attract potential commercial tenants, including green grocers presently under consideration.