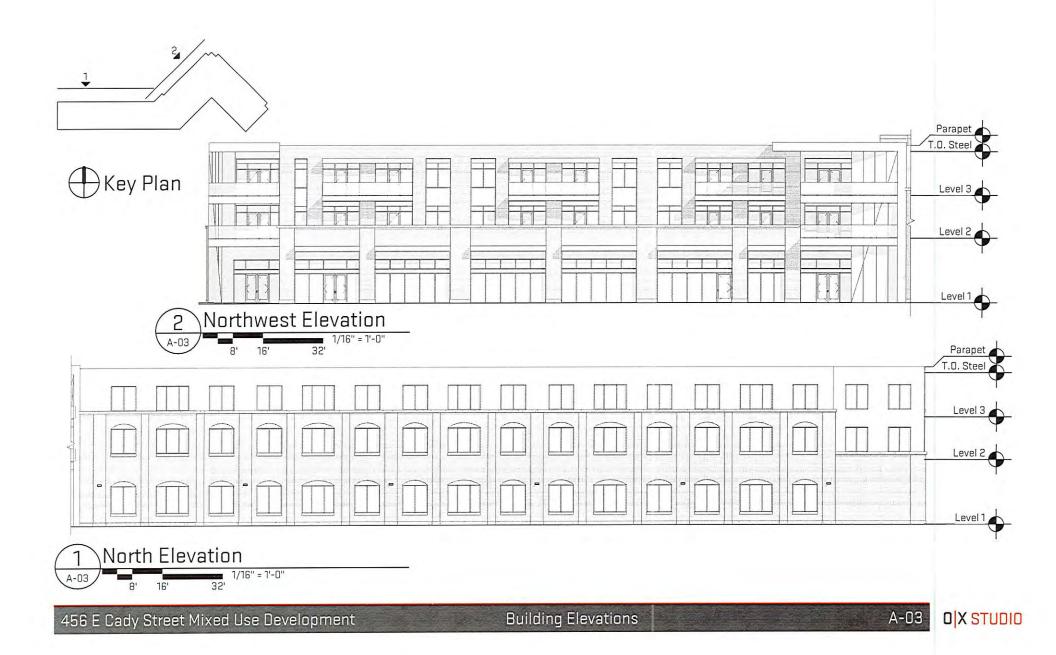

#### Response:

The use or function of the building does not change in any substantive measure that would directly or indirectly impact public safety or create a public nuisance.

16'

O X STUDIO

2 Southeast Elevation
8' 16' 32' 1/16" = 1'-0"

O X STUDIO

2 Southeast Elevation

8' 16' 32' 1/16" = 1'-0"

O X STUDIO

Partial South Elevation (West)

A-06

B' 16' 32' 1/16" = 1'-0"

Partial South Elevation (East)