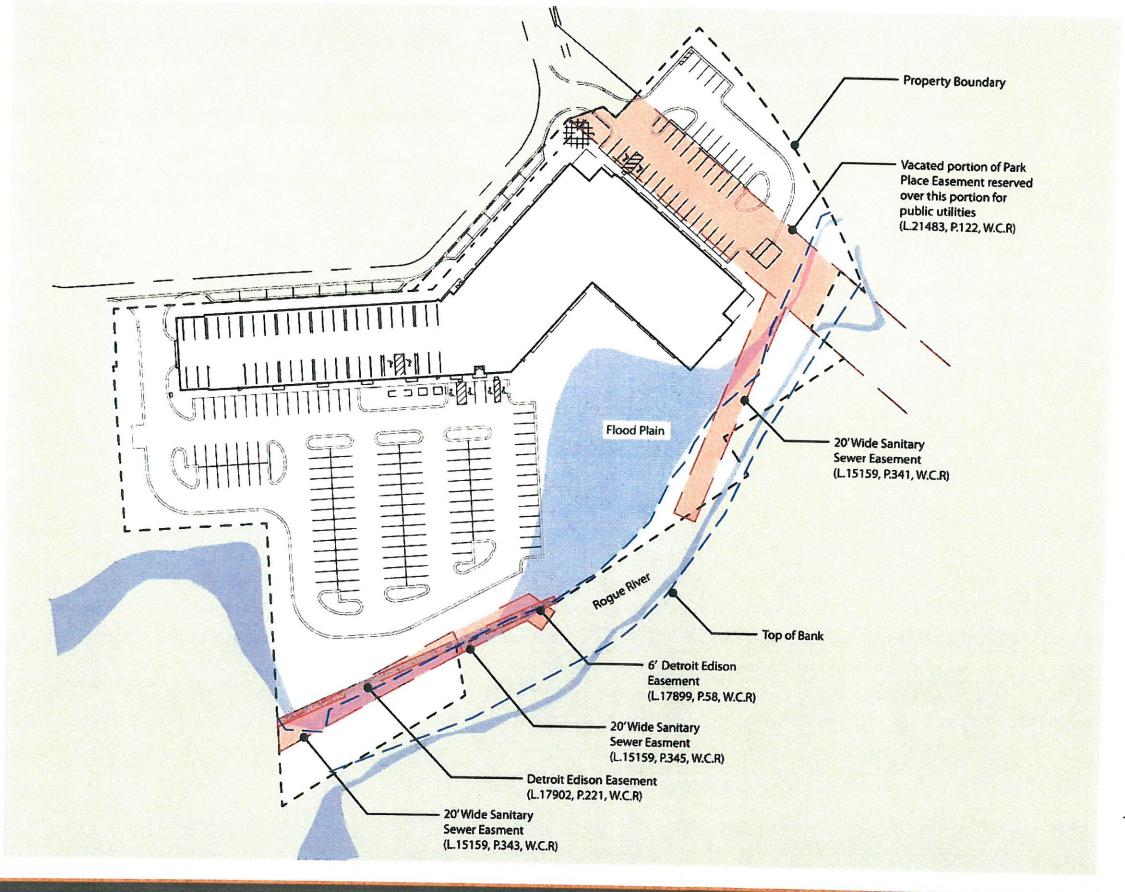

#### For a Non-Use (Dimensional) Variance request:

- Certified property survey. Mortgage surveys are not accepted. On the survey:
  - The proposed building or structure requiring the variance must be drawn, to scale, on the survey.
  - The survey drawing must also include existing and proposed setback lines and dimensions, and the location of
    any other notable site features that impact the need for the variance request, such as easements, floodplains,
    water courses, etc. All information must be accurately drawn, to scale, on the survey.
  - For front-yard variance requests on single-family lots, the Building Official may waive the survey requirement if
    permanent features (such as a public sidewalk, curb or street) are determined by the Building Official to clearly
    indicate the location of the front property line. If a survey is not required by the Building Official, a sketch, drawn
    to scale, that shows all the information listed above, must be submitted with the front yard variance request.
  - Failure to provide a certified survey or sketch meeting these requirements will defer the application to a future meeting.