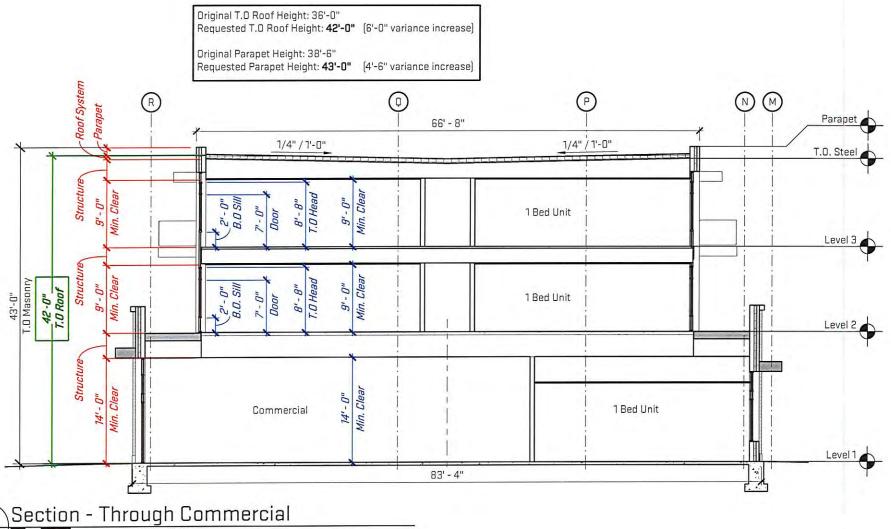

#### Response:

The applicant is requesting a height variance of 6' which would increase the allowed maximum building height from 36' per Ordinance to 42'. The reason behind this request is to accommodate potential leasing opportunities for the required non-residential uses on the ground level of the structure. The targeted commercial uses for this space include retailers, in particular green grocers, who require a significantly greater volume within the first level than is presently allowed based upon the current maximum height. The only alternative beyond increasing the overall building height would be to lower the first level finish floor to accommodate this volume. The practical difficulties that limit this application include:

- a) The building finish floor cannot be depressed to a point lower than the adjoining grades. Doing so would cause disruption to the existing soils and the direct impact of the brownfield/soils beneath the structure including potential removal of dirty soils in the process. Additionally, the entire below grade condition needs to be fully encapsulated with a continuous sealed vapor barrier which would allow for the required below-building venting in conformance with the brownfield requirements. Pushing the slab downwards is not allowed as a physical envelope of this below grade condition is not possible with a stepped floor condition.
- b) Additionally, lowering this slab by 6' would introduce a challenge to provide accessible access into the space. The only possible way this could be introduced, were it even possible based upon the brownfield issues, would be the introduction of dramatic ramps or other forms of vertical transportation such as elevators or limited-use, limited access lifts. Further, it would diminish the ease of access that most tenants would desire and mitigate the walk-out characteristics of outdoor connection and use.
- 2. Substantial Justice: Granting of a requested variance or appeal would do substantial justice to the applicant as well as to other property owners in the district; or, as an alternative, granting of lesser variance than requested would give substantial relief to the owner of the property involved and be more consistent with justice to other property owners.

#### Response:

The variance being requested is to increase the top of roof structure height above grade. The allowed and approved height is 36' above grade. The height proposed as part of this request is to be 42' above grade, or a request for an additional 6' of building height. This will accommodate the requested minimum first floor interior height requirements that are necessary to attract potential commercial tenants, including green grocers presently under consideration.