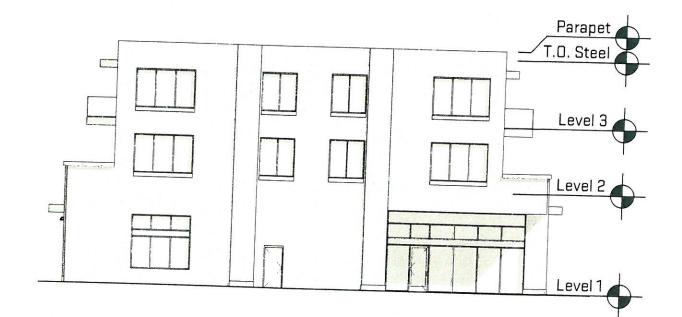

#### Response:

The applicant is requesting a height variance of 6' which would increase the allowed maximum building height from 36' per Ordinance to 42'. The reason behind this request is to accommodate potential leasing opportunities for the required non-residential uses on the ground level of the structure. The targeted commercial uses for this space include retailers, in particular green grocers, who require a significantly greater volume within the first level than is presently allowed based upon the current maximum height. The only alternative beyond increasing the overall building height would be to lower the first level finish floor to accommodate this volume. The practical difficulties that limit this application include:

#### Response:

The variance being requested is to increase the top of roof structure height above grade. The allowed and approved height is 36' above grade. The height proposed as part of this request is to be 42' above grade, or a request for an additional 6' of building height. This will accommodate the requested minimum first floor interior height requirements that are necessary to attract potential commercial tenants, including green grocers presently under consideration.

1. The maximum building height in CSO is 36'. You will need a 6' height variance to construct the building as proposed.

Phone: 734-662-2200

Fax: 734-662-1935

Brent A. Strong, Building Official

Code Enforcement Services