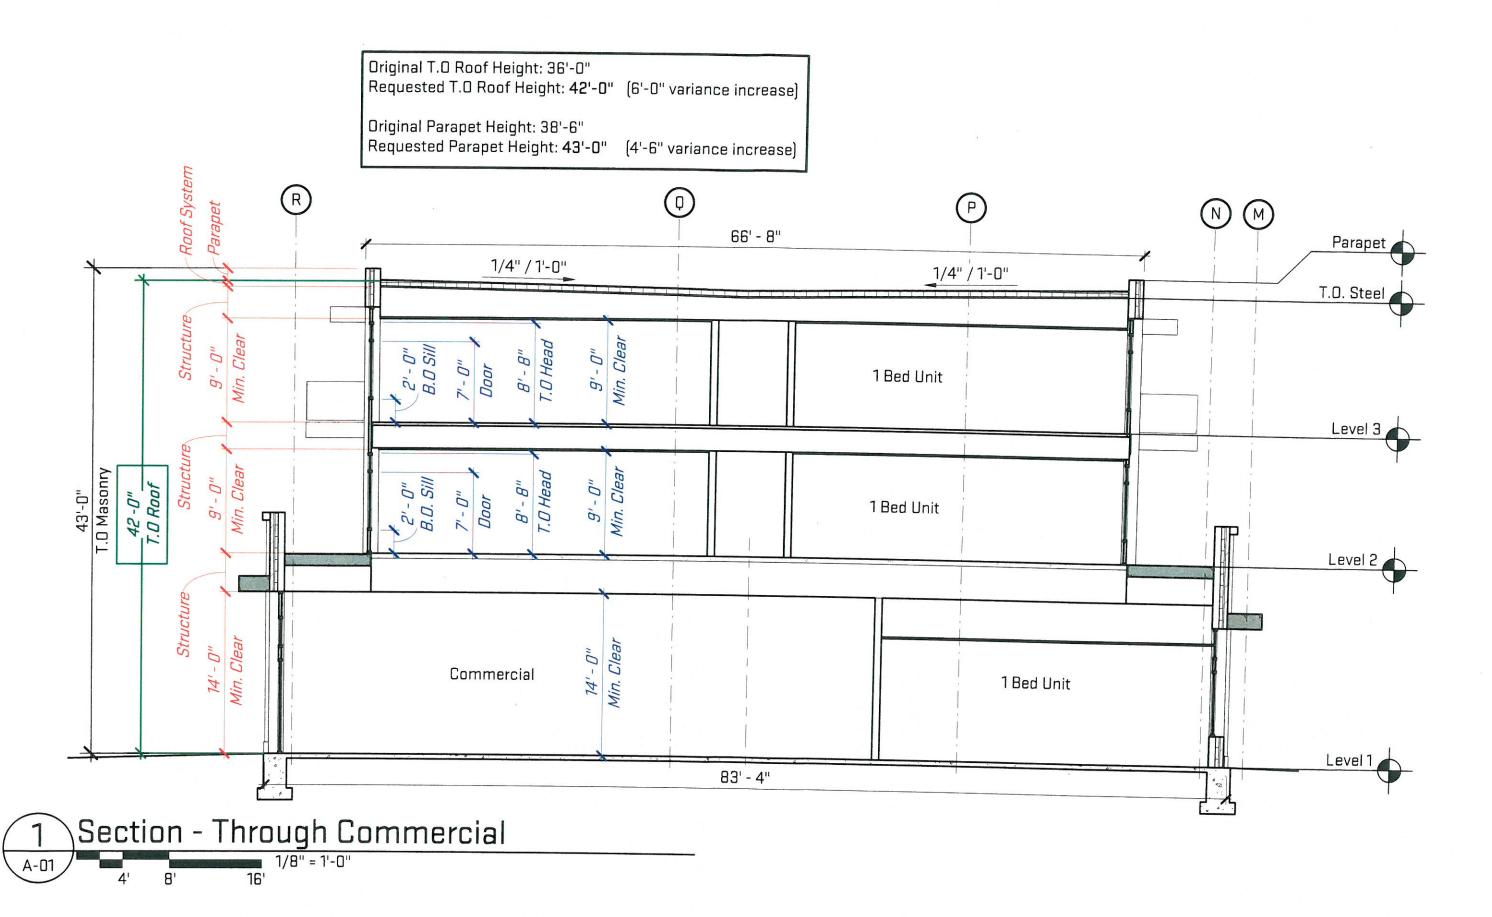

#### Response:

The applicant is requesting a height variance of 6' which would increase the allowed maximum building height from 36' per Ordinance to 42'. The reason behind this request is to accommodate potential leasing opportunities for the required non-residential uses on the ground level of the structure. The targeted commercial uses for this space include retailers, in particular green grocers, who require a significantly greater volume within the first level than is presently allowed based upon the current maximum height. The only alternative beyond increasing the overall building height would be to lower the first level finish floor to accommodate this volume. The practical difficulties that limit this application include:

#### Response:

The variance being requested is to increase the top of roof structure height above grade. The allowed and approved height is 36' above grade. The height proposed as part of this request is to be 42' above grade, or a request for an additional 6' of building height. This will accommodate the requested minimum first floor interior height requirements that are necessary to attract potential commercial tenants, including green grocers presently under consideration.

1. The maximum building height in CSO is 36'. You will need a 6' height variance to construct the building as proposed.

Phone: 734-662-2200

Fax: 734-662-1935

Brent A. Strong, Building Official

Code Enforcement Services