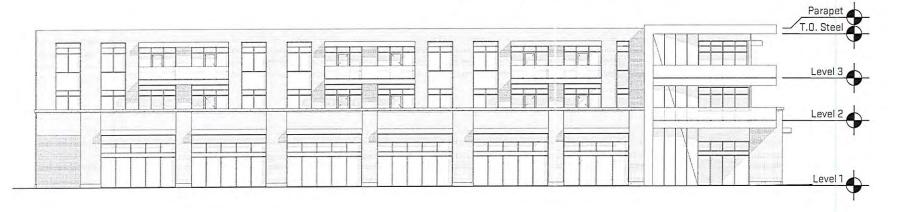

#### Response:

The applicant is requesting a height variance of 6' which would increase the allowed maximum building height from 36' per Ordinance to 42'. The reason behind this request is to accommodate potential leasing opportunities for the required non-residential uses on the ground level of the structure. The targeted commercial uses for this space include retailers, in particular green grocers, who require a significantly greater volume within the first level than is presently allowed based upon the current maximum height. The only alternative beyond increasing the overall building height would be to lower the first level finish floor to accommodate this volume. The practical difficulties that limit this application include:

#### Response:

The variance being requested is to increase the top of roof structure height above grade. The allowed and approved height is 36' above grade. The height proposed as part of this request is to be 42' above grade, or a request for an additional 6' of building height. This will accommodate the requested minimum first floor interior height requirements that are necessary to attract potential commercial tenants, including green grocers presently under consideration.

1. The maximum building height in CSO is 36'. You will need a 6' height variance to construct the building as proposed.

Phone: 734-662-2200

Fax: 734-662-1935

Brent A. Strong, Building Official

Code Enforcement Services