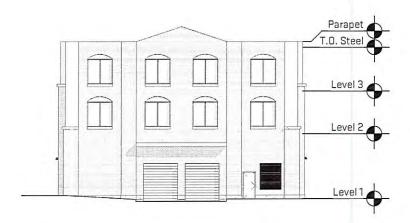

#### Response:

The applicant is requesting a height variance of 6' which would increase the allowed maximum building height from 36' per Ordinance to 42'. The reason behind this request is to accommodate potential leasing opportunities for the required non-residential uses on the ground level of the structure. The targeted commercial uses for this space include retailers, in particular green grocers, who require a significantly greater volume within the first level than is presently allowed based upon the current maximum height. The only alternative beyond increasing the overall building height would be to lower the first level finish floor to accommodate this volume. The practical difficulties that limit this application include:

#### Response:

The variance being requested is to increase the top of roof structure height above grade. The allowed and approved height is 36' above grade. The height proposed as part of this request is to be 42' above grade, or a request for an additional 6' of building height. This will accommodate the requested minimum first floor interior height requirements that are necessary to attract potential commercial tenants, including green grocers presently under consideration.

1. The maximum building height in CSO is 36'. You will need a 6' height variance to construct the building as proposed.

Phone: 734-662-2200

Fax: 734-662-1935

Brent A. Strong, Building Official

Code Enforcement Services