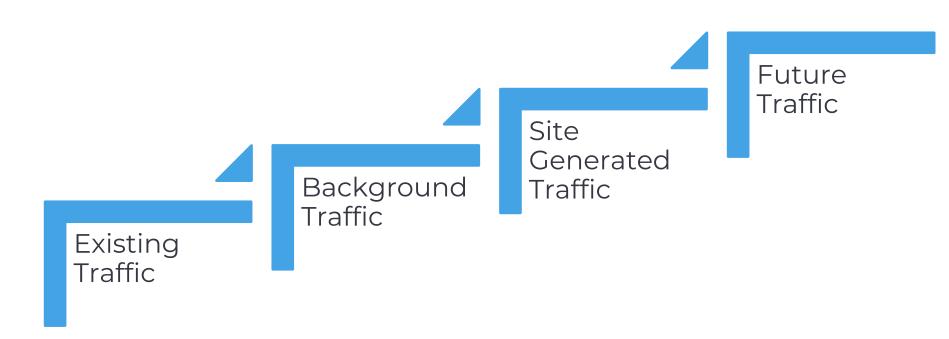

## TRAFFIC STUDY PROCESS

#### **EXISTING TRAFFIC** Wing & Randolph Randolph & Center Wing & Dunlap & Centification & Dunlap 2018/2019 Main & Griswold Cady & Main Baseline Counts Cady Street & Center Street Cady & Church Cady & Wing Hutton Street & Cady Street Beal & Northville COVID Griswold & Beal • River & Beal Adjusted 2021 counts Wing & Fairbrook Center 1st Street & Sheldon O Pre-COVID Wing St & Sheldon Intersection Center Street/Sheldon & Seven Mile Northville & 76Mile (north) Operations Hines Drive & Seven Mile O River & Seven Mile

# **BACKGROUND TRAFFIC** Foundry Buildout Year Flask Project 2028 0.2% Annual Background Growth Background Developments

# SITE GENERATED TRAFFIC Land Uses Single Family Townhomes Apartments Commercial Vehicles per hour Internal Capture AM =77 In / 171 Out PM=176 In / 129 Out Pass-By Trips % Increase in Traffic

## **FUTURE TRAFFIC**

#### **FUTURE TRAFFIC** A IL LANGE Main & Randolf & Hutton Center Identify Intersection Delays Cady & Center Main & Griswald Analyze Mitigation Fairbrook Alternatives & Center Northville & N. Seven Mile Seven Mile Provide THE & Center Recommendations Northville & S. Seven Mile