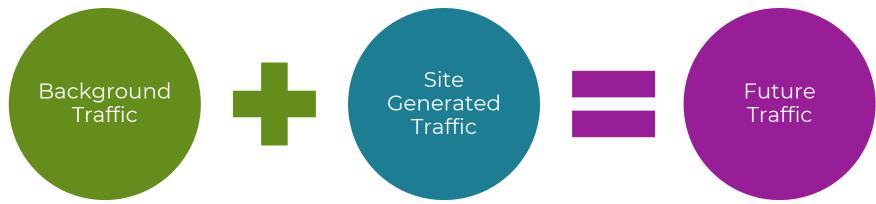

# **BACKGROUND TRAFFIC** Foundry Buildout Year Flask Project 2028 0.2% Annual Background Growth Background Developments

# SITE GENERATED TRAFFIC Land Uses Single Family Townhomes Apartments Commercial Vehicles per hour Internal Capture AM =77 In / 171 Out PM=176 In / 129 Out Pass-By Trips % Increase in Traffic